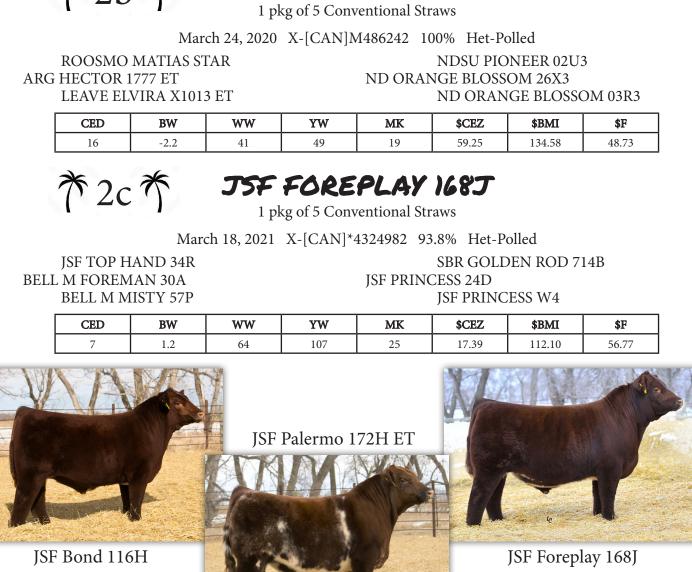

#### JSF BOND 116H

1 pkg of 5 Conventional Straws

March 12, 2020 X-[CAN]M487672 100% Homo-Polled

MARELLAN INDESTRUCTABLE

JSF SHEAR FORCE 165X JSF MARVEL 19D

ELOORA BAKER G31 ELOORA ARRAS D18

FCC MARVEL 439B

| CED | BW  | ww | YW | МК | \$CEZ | \$BMI  | \$F   |
|-----|-----|----|----|----|-------|--------|-------|
| 7   | 1.3 | 52 | 79 | 22 | 22.95 | 111.29 | 54.36 |

## \*2b \* JSF PALERMO 172H ET

All semen Canadian qualified and Bond & Palermo stored at EastGen, Foreplay stored at AltaGenetics.

DONATED BY JUNGELS SHORTHORN FARM, KATHRYN, ND, USA DEREK & BROCK JUNGELS 701-238-4362