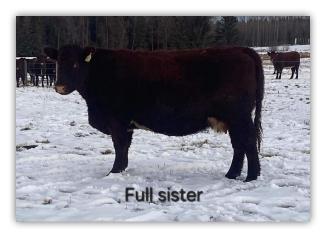

HILL HAVEN BREATHLESS 13U

| CED | BW  | ww | YW | MK | \$CEZ | \$BMI  | \$F   |
|-----|-----|----|----|----|-------|--------|-------|
| 9   | 4.3 | 54 | 74 | 24 | 31.68 | 136.55 | 54.17 |

Manitoba Provincial Champion, Canadian National Grand Champion, Agribition Grand Champion, and World Shorthorn Champion bull. Performance and style tied together in an eye-catching roan package. Backed by a pedigree with breed leaders such as Saskvalley Yesterday, ACC Candy's Bubble Yum and Hill Haven Breathless. His dam is a deep-bodied, moderate framed, thick-made red cow with what we would deem an ideal udder. With impressive natural thickness, length of spine, sound foot and leg structure and proven safe for heifers, he checks the boxes to be added to your bull roster! A limited quantity of exclusive semen packages are available for the 2024 breeding season. Semen is qualified for Canada and USA, stored at BoviGen.

#### DONATED BY JEFF & GRAYSON ROSS, MOSSIDE SHORTHORNS, BRANDON, MB GRAYSON 204-851-2293 JEFF 204-441-1418

1 pkg of 3 Conventional Straws

March 23, 2021 X-[CAN]M485859 100% Polled

SASKVALLEY TRADITION 106T JSF TIMES SQUARE 120G ET KL GOLD ROSE NDSU PIONEER 02U3 ND ORANGE BLOSSOM 26X3 ND ORANGE BLOSSOM 03R3