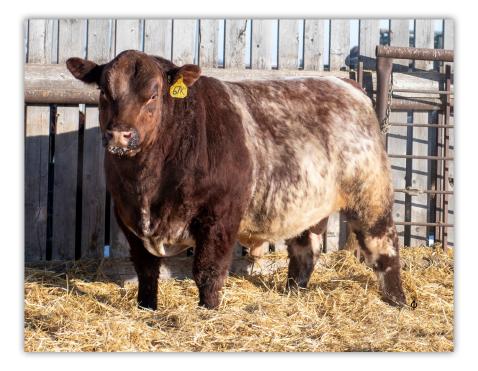

## ★7 ★ DIAMOND CREEK FORT KNOX 67K

1 pkg of 5 Conventional Straws

January 6, 2022 X-[CAN]\*30761 95.8% Homo-Polled

JSF MCCOY 39Z **BYLAND WINCHESTER 7M77** 

SHADYBROOK HOT SHOT 88A SHADYBROOK MILLENIA 67F SHADYBROOK PERFECT 20C

**BYLAND ELLEN 2ER93** 

| CED | BW  | WW | YW | MK | \$CEZ | \$BMI  | \$F   |
|-----|-----|----|----|----|-------|--------|-------|
| 10  | 1.9 | 51 | 76 | 32 | 33.14 | 147.99 | 50.51 |

Fort Knox has been a stand out since day one. With his first calf crop hitting the ground in 2024, he has proven himself with our most consistent group yet. Every calf come with exceptional depth, length and thickness and most importantly every one come unassisted. Fort Knox comes homozygous polled, TH free, DS Free, PHA Free, Myostation Free. BW 88lbs. Semen is available in Canada and stored at BoviGen in Moose Jaw, Sk.

#### DONATED BY THE KNUPP'S, DIAMOND CREEK CATTLE CO., WEYBURN, SK RYLAN 204-851-2293

1 pkg of 5 Conventional Straws

March 5, 2021 X-[CAN]M484525 100% Homo-Polled

ROCKDELL PRIDE 50K HILL HAVEN DEFENDER 12C SASKVALLEY YESTERDAY 116Y MAPLE LAKE YESTERDAY 8051 ACC CANDY'S DOUBLE BUBBLE 51D