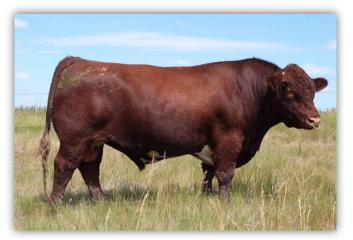

North of 49 55G sold in the 2020 Sun Country sale to Wernacres, Lena, IL and he has created a positive stir since arriving in the US. Not only has he been popular with those who have seen him, but his first two calf crops have been outstanding as well. The 2021 Wernacres on-line sale was a huge success and most of the sale offering were sired by North of 49. Several show champions came out of this sale. Stored at East Gen, ON; Alta Genetics, AB and at Horseshoe Creek Farms.

> DONATED BY HORSESHOE CREEK FARMS, WEYBURN, SK GRANT ALEXANDER 306-861-5504