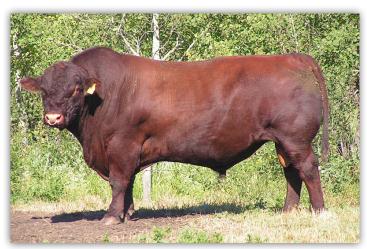

#### DONATED BY JEFF & GRAYSON ROSS, MOSSIDE SHORTHORNS, BRANDON, MB GRAYSON 204-851-2293 JEFF 204-441-1418

1 pkg of 3 Conventional Straws

March 23, 2021 X-[CAN]M485859 100% Polled

SASKVALLEY TRADITION 106T JSF TIMES SQUARE 120G ET KL GOLD ROSE NDSU PIONEER 02U3 ND ORANGE BLOSSOM 26X3 ND ORANGE BLOSSOM 03R3

| CED | BW  | ww | YW | МК | \$CEZ | \$BMI  | \$F   |
|-----|-----|----|----|----|-------|--------|-------|
| 11  | 0.7 | 57 | 80 | 30 | 34.68 | 144.43 | 58.11 |

A product of one of the most prolific cows in the industry, ND Orange Blossom 26x3. Backed by legendary trait leaders. Genotypically and phenotypically correct, boasting impeccable structure, length of spine, with immense hip and quarter. Structurally sound footed in an eye-appealing package. Exemplary EPDs and recommended for heifer use. Opportunity knocks on this outcross pedigree. Canadian Semen Rights owned by Kroner Cattle Co. Stored at Alta Genetics.

#### DONATED BY MARTY, NICOLE & SHAILYN MADSEN, KRONER CATTLE CO., HAMIOTA, MB 204-764-2275

ND ORANGE BLOSSOM 26X3

1 pkg of 2 Conventional Straws

February 12, 2021 X-[CAN]M484980 100% Polled

SASKVALLEY CURFEW 41C **CROOKED POST CURFEW 8F** 