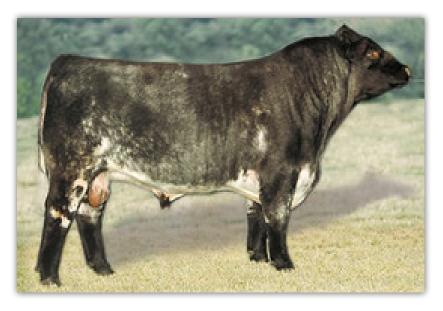

14a. 1 pkg of 5 Conventional Straws 14b. 1 pkg of 5 Conventional Straws

March 3, 2000 X-[CAN]M468545 100% Polled

**EIONMOR MR GUS 85C** ALTA CEDAR KNIGHT 88F

BUTTERFIELD F L'S TEXAS **BUTTERFIELD DUCHESS 52B BALGERRAN DUCHESS 31Y** 

ALTA CEDAR LILIAN 6TH

| CED | BW  | ww | YW | MK | \$CEZ | \$BMI  | \$F   |
|-----|-----|----|----|----|-------|--------|-------|
| 7   | 0.6 | 46 | 61 | 24 | 27.20 | 120.03 | 47.73 |

Stored at Alta Genetics. Canadian qualified only.

DONATED BY BAEHR ACRES SHORTHORNS, RED DEER COUNTY, AB STEPHEN & CONNIE BAEHR 403-896-3742