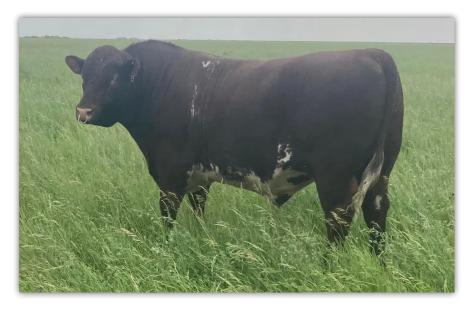

HC BLUEBOOK 22B

DIAMOND MASTER PLAN 41M FRIMLEY RENE DOTTIE 72R DIAMOND ELIZA DOTTIE 18E

HC FL SPARKLE DELIGHT 2X

| CED | BW  | WW | YW | МК | \$CEZ | \$BMI | \$F   |
|-----|-----|----|----|----|-------|-------|-------|
| 5   | 6.2 | 54 | 87 | 20 | 13.67 | 97.70 | 50.16 |

A bull who has made his mark in the Shorthorn world - HC Hollywood 6H topped the 2021 Sun Country Shorthorn sale, selling to Glenisla Shorthorns in Scotland. His Canadian walking rights remained with Horseshoe Creek Farms, where he bred well until their herd dispersal, having several sons & daughters go through the same sale. We were thrilled to add this big guy to our bull battery in 2023 and could not be more pleased with his first calf crop at LLS! Hollywood has superb feet and legs, is extremely easy fleshing, and has outstanding performance. He is backed by a tremendous mama cow, Frimley Rene Dottie 72R, who proved herself to be a top notch producer for many years. Hollywood is defect free, myostatin free, and homozygous polled. Semen is stored at BoviGen in Moose Jaw, SK. Canadian qualified only.