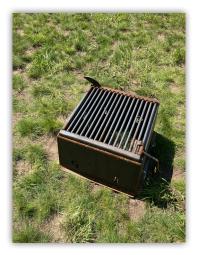

DONATED BY THE CANADIAN SHORTHORN REPORT ADRIANNE VANDERSLUIS 204-436-3122

Summer isn't over yet, get grilling with some classic log fire.

DONATED BY CYPRESS INDUSTRIES, CYPRESS RIVER, MB 204-743-2266

The Cana-Lix Beef MAX 18% Chelated Lick Tub has been designed to be fed free-choice to beef cattle along with an adequate amount of forage and free choice salt. It has been formulated to provide an excellent source of protein, energy, minerals and vitamins. The consumption of this lick block supplement is expected to be between 100-150 grams per head per day.