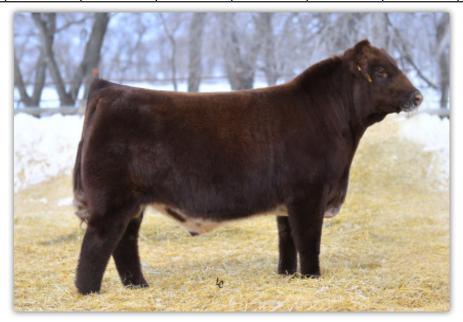

#### JSF BOND 116H

1 pkg of 5 Conventional Straws

March 12, 2020 X-[CAN]M487672 100% Homo-Polled

MARELLAN INDESTRUCTABLE

JSF SHEAR FORCE 165X JSF MARVEL 19D

ELOORA BAKER G31 ELOORA ARRAS D18

FCC MARVEL 439B

| CED | BW  | ww | YW | МК | \$CEZ | \$BMI  | \$F   |
|-----|-----|----|----|----|-------|--------|-------|
| 7   | 1.3 | 52 | 79 | 22 | 22.95 | 111.29 | 54.36 |

## \*2b \* JSF PALERMO 172H ET

All semen Canadian qualified and Bond & Palermo stored at EastGen, Foreplay stored at AltaGenetics.

DONATED BY JUNGELS SHORTHORN FARM, KATHRYN, ND, USA DEREK & BROCK JUNGELS 701-238-4362