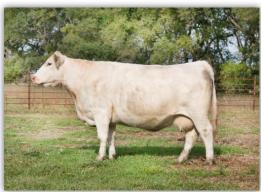

#### DONATED BY MARTY, NICOLE & SHAILYN MADSEN, KRONER CATTLE CO., HAMIOTA, MB 204-764-2275

ND ORANGE BLOSSOM 26X3

1 pkg of 2 Conventional Straws

February 12, 2021 X-[CAN]M484980 100% Polled

SASKVALLEY CURFEW 41C **CROOKED POST CURFEW 8F** 

**BELMORE JACKAROO Z109 CROOKED POST MINNIE 5A CROOKED POST MINNIE 10W** 

**CROOKED POST SAM 8D** 

| CED | BW  | ww | YW | МК | \$CEZ | \$BMI  | \$F   |
|-----|-----|----|----|----|-------|--------|-------|
| 7   | 2.3 | 55 | 84 | 22 | 20.91 | 120.39 | 53.74 |

Compass 30J is a son to the internationally renowned sire, Crooked Post Curfew 8F and from possibly the most influential female at Crooked Post, Minnie 5A and with progeny coast to coast. Crooked Post Compass 30J has the pedigree to push your purebred or commercial herd in the right direction! Stored at Alta Genetics and DMV GenetiQ. Canadian qualified only.