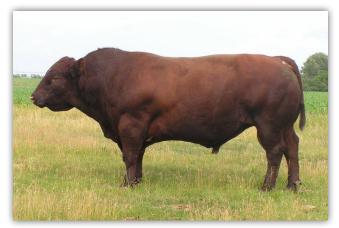

#### DONATED BY JEFF & GRAYSON ROSS, MOSSIDE SHORTHORNS, BRANDON, MB GRAYSON 204-851-2293 JEFF 204-441-1418

1 pkg of 3 Conventional Straws

March 23, 2021 X-[CAN]M485859 100% Polled

SASKVALLEY TRADITION 106T JSF TIMES SQUARE 120G ET KL GOLD ROSE NDSU PIONEER 02U3 ND ORANGE BLOSSOM 26X3 ND ORANGE BLOSSOM 03R3

| CED | BW  | ww | YW | МК | \$CEZ | \$BMI  | \$F   |
|-----|-----|----|----|----|-------|--------|-------|
| 11  | 0.7 | 57 | 80 | 30 | 34.68 | 144.43 | 58.11 |

A product of one of the most prolific cows in the industry, ND Orange Blossom 26x3. Backed by legendary trait leaders. Genotypically and phenotypically correct, boasting impeccable structure, length of spine, with immense hip and quarter. Structurally sound footed in an eye-appealing package. Exemplary EPDs and recommended for heifer use. Opportunity knocks on this outcross pedigree. Canadian Semen Rights owned by Kroner Cattle Co. Stored at Alta Genetics.

#### DONATED BY MARTY, NICOLE & SHAILYN MADSEN, KRONER CATTLE CO., HAMIOTA, MB 204-764-2275

ND ORANGE BLOSSOM 26X3

1 pkg of 2 Conventional Straws

February 12, 2021 X-[CAN]M484980 100% Polled

SASKVALLEY CURFEW 41C **CROOKED POST CURFEW 8F** 