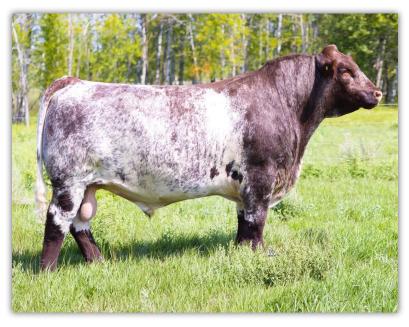

## ★7 ★ DIAMOND CREEK FORT KNOX 67K

1 pkg of 5 Conventional Straws

January 6, 2022 X-[CAN]\*30761 95.8% Homo-Polled

JSF MCCOY 39Z **BYLAND WINCHESTER 7M77** 

SHADYBROOK HOT SHOT 88A SHADYBROOK MILLENIA 67F SHADYBROOK PERFECT 20C

**BYLAND ELLEN 2ER93** 

| CED | BW  | WW | YW | MK | \$CEZ | \$BMI  | \$F   |
|-----|-----|----|----|----|-------|--------|-------|
| 10  | 1.9 | 51 | 76 | 32 | 33.14 | 147.99 | 50.51 |

Fort Knox has been a stand out since day one. With his first calf crop hitting the ground in 2024, he has proven himself with our most consistent group yet. Every calf come with exceptional depth, length and thickness and most importantly every one come unassisted. Fort Knox comes homozygous polled, TH free, DS Free, PHA Free, Myostation Free. BW 88lbs. Semen is available in Canada and stored at BoviGen in Moose Jaw, Sk.

#### DONATED BY THE KNUPP'S, DIAMOND CREEK CATTLE CO., WEYBURN, SK RYLAN 204-851-2293

1 pkg of 5 Conventional Straws

March 5, 2021 X-[CAN]M484525 100% Homo-Polled

ROCKDELL PRIDE 50K HILL HAVEN DEFENDER 12C SASKVALLEY YESTERDAY 116Y MAPLE LAKE YESTERDAY 8051 ACC CANDY'S DOUBLE BUBBLE 51D