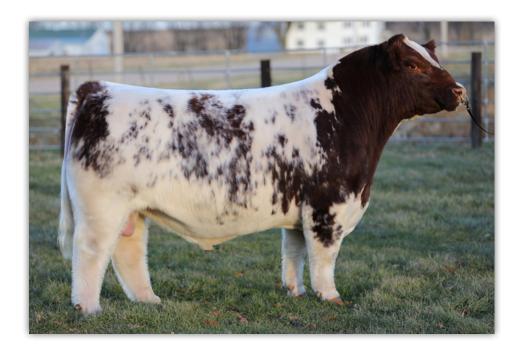

#### DONATED BY THE KNUPP'S, DIAMOND CREEK CATTLE CO., WEYBURN, SK RYLAN 204-851-2293

1 pkg of 5 Conventional Straws

March 5, 2021 X-[CAN]M484525 100% Homo-Polled

ROCKDELL PRIDE 50K HILL HAVEN DEFENDER 12C SASKVALLEY YESTERDAY 116Y MAPLE LAKE YESTERDAY 8051 ACC CANDY'S DOUBLE BUBBLE 51D

HILL HAVEN BREATHLESS 13U

| CED | BW  | ww | YW | MK | \$CEZ | \$BMI  | \$F   |
|-----|-----|----|----|----|-------|--------|-------|
| 9   | 4.3 | 54 | 74 | 24 | 31.68 | 136.55 | 54.17 |

Manitoba Provincial Champion, Canadian National Grand Champion, Agribition Grand Champion, and World Shorthorn Champion bull. Performance and style tied together in an eye-catching roan package. Backed by a pedigree with breed leaders such as Saskvalley Yesterday, ACC Candy's Bubble Yum and Hill Haven Breathless. His dam is a deep-bodied, moderate framed, thick-made red cow with what we would deem an ideal udder. With impressive natural thickness, length of spine, sound foot and leg structure and proven safe for heifers, he checks the boxes to be added to your bull roster! A limited quantity of exclusive semen packages are available for the 2024 breeding season. Semen is qualified for Canada and USA, stored at BoviGen.

#### DONATED BY JEFF & GRAYSON ROSS, MOSSIDE SHORTHORNS, BRANDON, MB GRAYSON 204-851-2293 JEFF 204-441-1418

1 pkg of 3 Conventional Straws

March 23, 2021 X-[CAN]M485859 100% Polled

SASKVALLEY TRADITION 106T JSF TIMES SQUARE 120G ET KL GOLD ROSE NDSU PIONEER 02U3 ND ORANGE BLOSSOM 26X3 ND ORANGE BLOSSOM 03R3