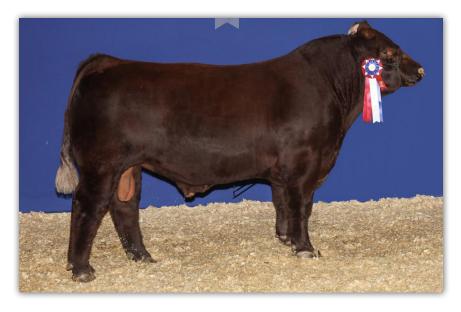

#### DONATED BY THE KNUPP'S, DIAMOND CREEK CATTLE CO., WEYBURN, SK RYLAN 204-851-2293

1 pkg of 5 Conventional Straws

March 5, 2021 X-[CAN]M484525 100% Homo-Polled

ROCKDELL PRIDE 50K HILL HAVEN DEFENDER 12C SASKVALLEY YESTERDAY 116Y MAPLE LAKE YESTERDAY 8051 ACC CANDY'S DOUBLE BUBBLE 51D

HILL HAVEN BREATHLESS 13U

| CED | BW  | ww | YW | MK | \$CEZ | \$BMI  | \$F   |
|-----|-----|----|----|----|-------|--------|-------|
| 9   | 4.3 | 54 | 74 | 24 | 31.68 | 136.55 | 54.17 |

Manitoba Provincial Champion, Canadian National Grand Champion, Agribition Grand Champion, and World Shorthorn Champion bull. Performance and style tied together in an eye-catching roan package. Backed by a pedigree with breed leaders such as Saskvalley Yesterday, ACC Candy's Bubble Yum and Hill Haven Breathless. His dam is a deep-bodied, moderate framed, thick-made red cow with what we would deem an ideal udder. With impressive natural thickness, length of spine, sound foot and leg structure and proven safe for heifers, he checks the boxes to be added to your bull roster! A limited quantity of exclusive semen packages are available for the 2024 breeding season. Semen is qualified for Canada and USA, stored at BoviGen.

#### DONATED BY JEFF & GRAYSON ROSS, MOSSIDE SHORTHORNS, BRANDON, MB GRAYSON 204-851-2293 JEFF 204-441-1418

1 pkg of 3 Conventional Straws

March 23, 2021 X-[CAN]M485859 100% Polled

SASKVALLEY TRADITION 106T JSF TIMES SQUARE 120G ET KL GOLD ROSE NDSU PIONEER 02U3 ND ORANGE BLOSSOM 26X3 ND ORANGE BLOSSOM 03R3