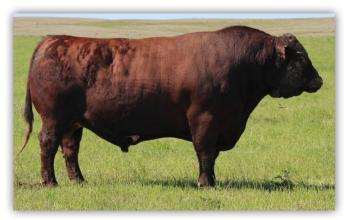

4a. 1 pkg of 5 Conventional Straws4b. 1 pkg of 5 Conventional Straws

March 28, 2008 X-[CAN]M473721 100% Polled

SASKVALLEY ULTRA 12J SASKVALLEY BONANZA 219M SASKVALLEY BRENDA 218K

MURIDALE ROBBY 12P MURIDALE ROBIN 57G

Muridale Robert 35U

Muridale Jaxson 4A

DONATED BY THE MURI'S, MURIDALE SHORTHORNS, SWIFT CURRENT, SK SCOT 306-741-6833 RUSSELL 306-741-1727 TANNER 306-677-7755

1 pkg of 5 Conventional Straws

March 23, 2019 X-[CAN]\*27040 95.9% Polled