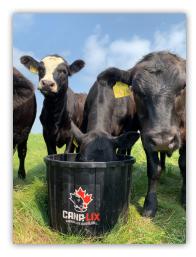

DONATED BY THE CANADIAN SHORTHORN REPORT ADRIANNE VANDERSLUIS 204-436-3122

Summer isn't over yet, get grilling with some classic log fire.

DONATED BY CYPRESS INDUSTRIES, CYPRESS RIVER, MB 204-743-2266

The Cana-Lix Beef MAX 18% Chelated Lick Tub has been designed to be fed free-choice to beef cattle along with an adequate amount of forage and free choice salt. It has been formulated to provide an excellent source of protein, energy, minerals and vitamins. The consumption of this lick block supplement is expected to be between 100-150 grams per head per day.