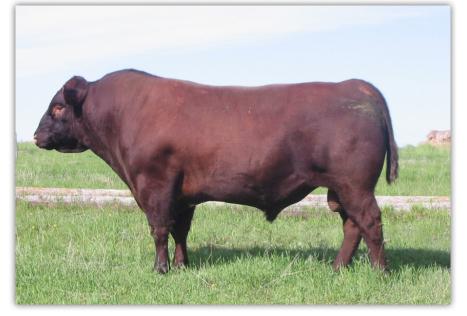

**BYLAND ELLEN 2ER93** 

| CED | BW  | WW | YW | MK | \$CEZ | \$BMI  | \$F   |
|-----|-----|----|----|----|-------|--------|-------|
| 10  | 1.9 | 51 | 76 | 32 | 33.14 | 147.99 | 50.51 |

Fort Knox has been a stand out since day one. With his first calf crop hitting the ground in 2024, he has proven himself with our most consistent group yet. Every calf come with exceptional depth, length and thickness and most importantly every one come unassisted. Fort Knox comes homozygous polled, TH free, DS Free, PHA Free, Myostation Free. BW 88lbs. Semen is available in Canada and stored at BoviGen in Moose Jaw, Sk.

#### DONATED BY THE KNUPP'S, DIAMOND CREEK CATTLE CO., WEYBURN, SK RYLAN 204-851-2293

1 pkg of 5 Conventional Straws

March 5, 2021 X-[CAN]M484525 100% Homo-Polled

ROCKDELL PRIDE 50K HILL HAVEN DEFENDER 12C SASKVALLEY YESTERDAY 116Y MAPLE LAKE YESTERDAY 8051 ACC CANDY'S DOUBLE BUBBLE 51D