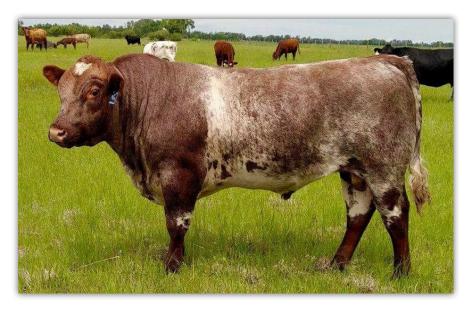

## ★7 ★ DIAMOND CREEK FORT KNOX 67K

1 pkg of 5 Conventional Straws

January 6, 2022 X-[CAN]\*30761 95.8% Homo-Polled

JSF MCCOY 39Z **BYLAND WINCHESTER 7M77** 

SHADYBROOK HOT SHOT 88A SHADYBROOK MILLENIA 67F SHADYBROOK PERFECT 20C

**BYLAND ELLEN 2ER93** 

| CED | BW  | WW | YW | MK | \$CEZ | \$BMI  | \$F   |
|-----|-----|----|----|----|-------|--------|-------|
| 10  | 1.9 | 51 | 76 | 32 | 33.14 | 147.99 | 50.51 |

Fort Knox has been a stand out since day one. With his first calf crop hitting the ground in 2024, he has proven himself with our most consistent group yet. Every calf come with exceptional depth, length and thickness and most importantly every one come unassisted. Fort Knox comes homozygous polled, TH free, DS Free, PHA Free, Myostation Free. BW 88lbs. Semen is available in Canada and stored at BoviGen in Moose Jaw, Sk.

#### DONATED BY THE KNUPP'S, DIAMOND CREEK CATTLE CO., WEYBURN, SK RYLAN 204-851-2293

1 pkg of 5 Conventional Straws

March 5, 2021 X-[CAN]M484525 100% Homo-Polled

ROCKDELL PRIDE 50K HILL HAVEN DEFENDER 12C SASKVALLEY YESTERDAY 116Y MAPLE LAKE YESTERDAY 8051 ACC CANDY'S DOUBLE BUBBLE 51D