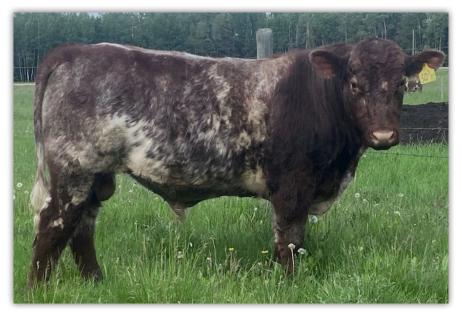

HILL HAVEN BREATHLESS 13U

| CED | BW  | ww | YW | MK | \$CEZ | \$BMI  | \$F   |
|-----|-----|----|----|----|-------|--------|-------|
| 9   | 4.3 | 54 | 74 | 24 | 31.68 | 136.55 | 54.17 |

Manitoba Provincial Champion, Canadian National Grand Champion, Agribition Grand Champion, and World Shorthorn Champion bull. Performance and style tied together in an eye-catching roan package. Backed by a pedigree with breed leaders such as Saskvalley Yesterday, ACC Candy's Bubble Yum and Hill Haven Breathless. His dam is a deep-bodied, moderate framed, thick-made red cow with what we would deem an ideal udder. With impressive natural thickness, length of spine, sound foot and leg structure and proven safe for heifers, he checks the boxes to be added to your bull roster! A limited quantity of exclusive semen packages are available for the 2024 breeding season. Semen is qualified for Canada and USA, stored at BoviGen.

#### DONATED BY JEFF & GRAYSON ROSS, MOSSIDE SHORTHORNS, BRANDON, MB GRAYSON 204-851-2293 JEFF 204-441-1418

1 pkg of 3 Conventional Straws

March 23, 2021 X-[CAN]M485859 100% Polled

SASKVALLEY TRADITION 106T JSF TIMES SQUARE 120G ET KL GOLD ROSE NDSU PIONEER 02U3 ND ORANGE BLOSSOM 26X3 ND ORANGE BLOSSOM 03R3