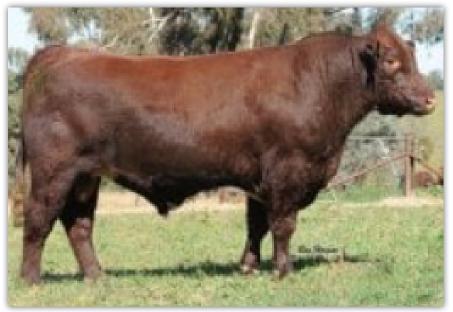

| CED | BW  | ww | YW | MK | \$CEZ | \$BMI  | \$F   |
|-----|-----|----|----|----|-------|--------|-------|
| 7   | 3.6 | 31 | 33 | 21 | 30.38 | 117.05 | 41.12 |

Mr. Maloney is pictured here at 4 years of age. He was sired by Highfield Irish Mist, the first Irish Shorthorn bull to be imported to Canada. His dam was IDS Margeret 34K, a red full Irish daughter of Deerpark Improver and Highfield Margeret 2. Mr Maloney 50M was born March 3, 1980 and sold privately before he was weaned to Neil Brown and John Sims in Ontario for \$12,000. Two years later his dam, Margeret 34K was sold to Hoyt & Sons in the US at \$15,000 and she was the top selling female in our 1983 production sale. Mr. Maloney 50M sired many outstanding progeny in the Brown and Sims herds and he was most likely the best Irish sire we ever produced. This semen is very rare and may possibly be the last remaining from this outstanding sire. He was moderate framed, very thick made and calved easily. Being full Irish he was a horned bull but we always found that most of his calves were polled when he was used on a polled female. Generations of beautiful udders behind this sire as well.