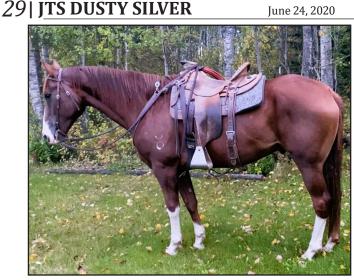

## FEATURE EM FROST DOCS SILVER BONANZA WITCHDOCTOR LUCY

AQHA CHESTNUT GELDING

SUPER TRADER BAR **TRADERS DUSTY ROSE** COPPERS TEN SPOT FEATURE EM BLUE DOCS FLASHY CHARGE 80 DOCS WITCHDOCTOR

SMALL TOWN BIT

REG.# 5784320

SUPER NICE FOLLY LIGHTNING TRADER'S TEN SPOT DAKOTA COPPER STAR 77

Here is a big, strong, safe, chromed up gelding ready to go to work for you. Used for all aspects of ranch work, he's doctored lots of cattle, roped calves in the branding trap, moved cattle. He's up to date on teeth and good to shoe, load and tie. 15.2 HH and 1250 lb.

Consigned by Ben Buhler (306) 768-4281