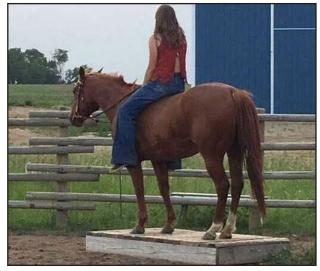

## 28 | WILLOW

May 5, 2018 SO

```
SORREL MARE
```

REG.# GRADE

Willow is a 6-year-old grade mare standing just a shade under 14 HH. She would be suitable for a handy youth and with more time could be suitable for younger riders. Will is a willing mare who will ride out alone with no funny business. Lightly started on barrel pattern, rope dummy and has been exposed to cattle. No spook in this mare. She is confident.

Consigned by Roxanne Collinson (780) 873-0045